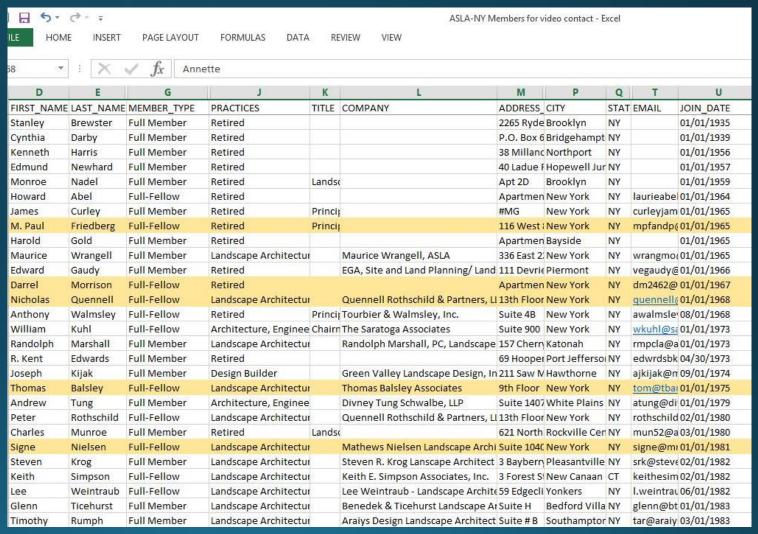

### Determine Participants

- Personality / speaking skills
- Experience with topic areas
- Star power!
- Long standing members
- Schedule

Downloaded from ASLA Chapter Reports – Member Lists