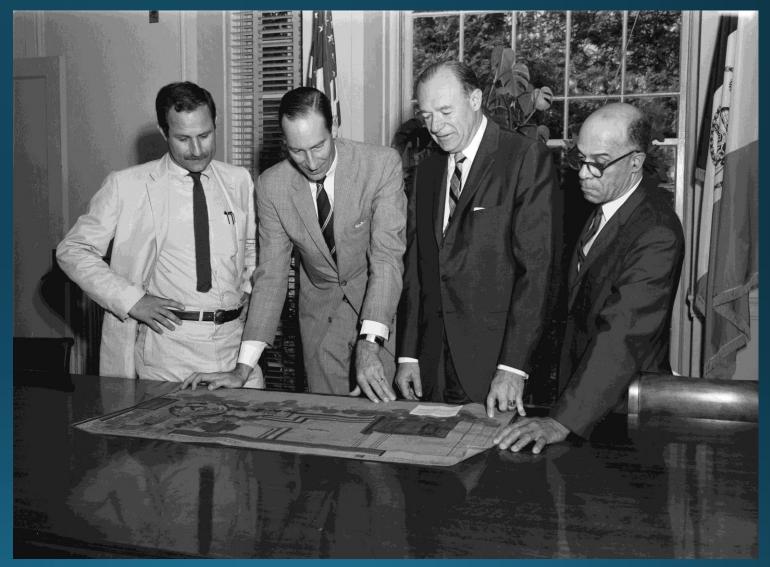

1966-05-15\_Joe Weinstein Playground, Brooklyn, plan, Commissioner Hoving reviews with M Paul Friedberg, far right, Gilmore Clarke at far left