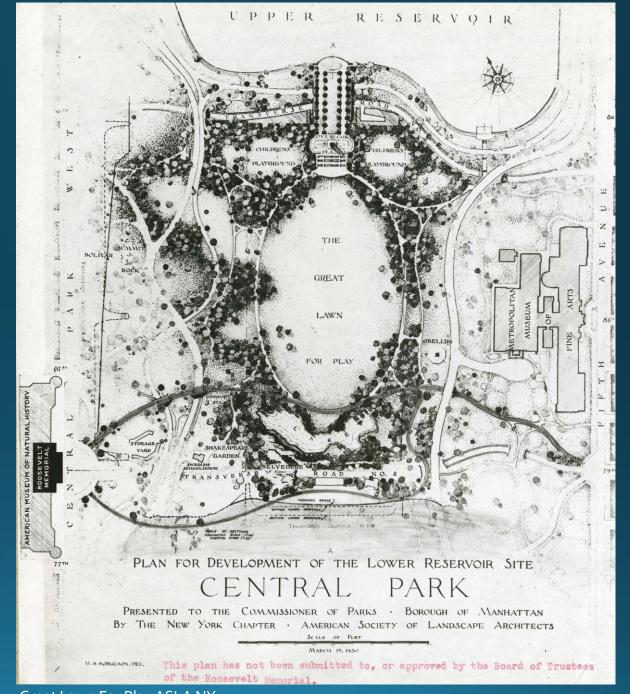

#### **ASLA-NY HISTORY IN BRIEF**

| 1914 | The New York City chapter of the ASLA is founded                                                                                                                                                                                                                                                                                                                                                                                                                                                           |
|------|------------------------------------------------------------------------------------------------------------------------------------------------------------------------------------------------------------------------------------------------------------------------------------------------------------------------------------------------------------------------------------------------------------------------------------------------------------------------------------------------------------|
| 1915 | ASLA-NY is granted membership in the Fine Arts Federation of NYC                                                                                                                                                                                                                                                                                                                                                                                                                                           |
| 1927 | Central Park welcomes its first playground, Heckscher Playground                                                                                                                                                                                                                                                                                                                                                                                                                                           |
| 1930 | Great Lawn Project                                                                                                                                                                                                                                                                                                                                                                                                                                                                                         |
|      | In June 1930 the city adopted a plan presented by ASLA-NY for a great oval of turf, with heavier planting bordering the pedestrian walkway. The present-dayTurtle Pond stands on the site of the original drainage pond for this project.                                                                                                                                                                                                                                                                  |
| 1933 | FDR's New Deal projects leads directly to the development of parks in NYC                                                                                                                                                                                                                                                                                                                                                                                                                                  |
| 1939 | New York World's Fair                                                                                                                                                                                                                                                                                                                                                                                                                                                                                      |
|      | Hosted in Flushing Meadows, Queens, this event was notable for its inclusion of a host of reputable landscape architects and planners, including Gilmore Clarke, Michael Rapuano, Paul Cret, Jacques Gréber, Clarence Stein, Charles Downing Lay, Alfred Geiffert, Jr., Nellie B. Allen, Harold Caparn, Thomas Price, A. F. Brinckerhoff, C. N. Lowrie, and Jay Downer.                                                                                                                                    |
| 1961 | Founding of NYSCLA and NY Licensure begins                                                                                                                                                                                                                                                                                                                                                                                                                                                                 |
|      | After 20 years of advocacy and failed efforts, Landscape Architects finally achieve licensure for the profession. The New York State Council of Landscape Architects was established to represent all licensed Landscape Architects in New York State at the request of the New York State Board for Landscape Architecture. The formation of NYSCLA established a group and a process for bringing a unified response to advocacy and lobbying issues to Albany from each of the 2 chapters in the state. |
| 1964 | New York's 2nd World's Fair                                                                                                                                                                                                                                                                                                                                                                                                                                                                                |
| 1967 | 10 vest pocket parks are completed in vacant lots in NYC                                                                                                                                                                                                                                                                                                                                                                                                                                                   |
| 1980 | Central Park Conservancy is founded, Betsy Rogers is appointed administrator                                                                                                                                                                                                                                                                                                                                                                                                                               |
| 1987 | Prospect Park Alliance is founded                                                                                                                                                                                                                                                                                                                                                                                                                                                                          |
| 1990 | ASLA-NY lobbies for Kiley                                                                                                                                                                                                                                                                                                                                                                                                                                                                                  |
|      | Outrage overf alterations of Dan Kiley's Lincoln Plaza prompts ASLA-NY to lobby on behalf of Kiley with the Lincoln Center organization.                                                                                                                                                                                                                                                                                                                                                                   |
| 2005 | "The Gates" brings 4 million visitors to Central Park in the depths of winter                                                                                                                                                                                                                                                                                                                                                                                                                              |
| 2009 | The High Line opens                                                                                                                                                                                                                                                                                                                                                                                                                                                                                        |
| 2013 | Rebuild By Design dreams of NYC's future through landscape architecture                                                                                                                                                                                                                                                                                                                                                                                                                                    |
| 2014 | Greater recognition for Landscape Architects in NYC                                                                                                                                                                                                                                                                                                                                                                                                                                                        |

- Acquire assets
  - Chapter collections
  - NYC Parks Department
  - Central Park Conservancy
  - TCLF
  - NY Public Library
  - Historical Society of NY

Great Lawn For Play ASLA NY 1933

- Acquire assets
  - Chapter collections
  - NYC Parks Department
  - Central Park Conservancy
  - TCLF
  - NY Public Library
  - Historical Society of NY