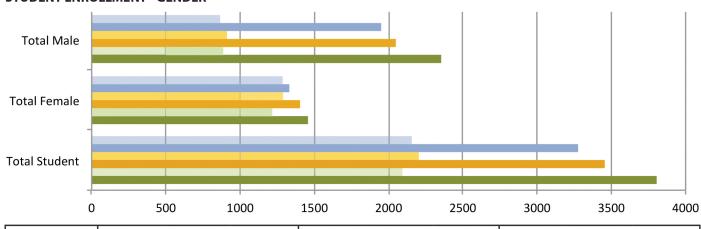

# STUDENT ENROLLMENT - GENDER

|          | 2013  |       |       | 2014  |       |       | 2015  |       |       |
|----------|-------|-------|-------|-------|-------|-------|-------|-------|-------|
| STUDENTS | UG    | GRAD  | TOTAL | UG    | GRAD  | TOTAL | UG    | GRAD  | TOTAL |
| Female   | 1,433 | 1,342 | 2,775 | 1,459 | 1,229 | 2,688 | 1,343 | 1,305 | 2,648 |
| Male     | 2,045 | 911   | 2,956 | 2,350 | 885   | 3,235 | 1,952 | 868   | 2,820 |
| Total    | 3,478 | 2,253 | 5,731 | 3,809 | 2,114 | 5,923 | 3,295 | 2,173 | 5,468 |

<sup>\*</sup> The difference in Total Student Enrollment-Gender and Total Student Enrollment-Domestic/International reflects inaccurate reporting.