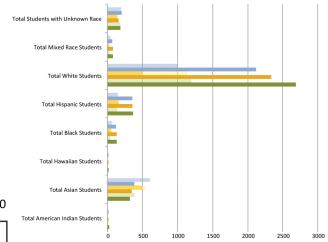

# SUMMARY OF ANNUAL REPORTS 2013 - 2015 SUBMITTED TO THE LANDSCAPE ARCHITECTURAL ACCREDITATION BOARD BY ACCREDITED ACADEMIC PROGRAMS

# STUDENT ENROLLMENT - GENDER



|          | 2013  |       |       | 2014  |       |       | 2015  |       |       |
|----------|-------|-------|-------|-------|-------|-------|-------|-------|-------|
| STUDENTS | UG    | GRAD  | TOTAL | UG    | GRAD  | TOTAL | UG    | GRAD  | TOTAL |
| Female   | 1,433 | 1,342 | 2,775 | 1,459 | 1,229 | 2,688 | 1,343 | 1,305 | 2,648 |
| Male     | 2,045 | 911   | 2,956 | 2,350 | 885   | 3,235 | 1,952 | 868   | 2,820 |
| Total    | 3,478 | 2,253 | 5,731 | 3,809 | 2,114 | 5,923 | 3,295 | 2,173 | 5,468 |

### STUDENT ENROLLMENT - RACE AND ETHNICITY



### STUDENT ENROLLMENT - DOMESTIC/INTERNATIONAL

|               | 2013  |       |       | 2014  |       |       | 2015  |       |       |
|---------------|-------|-------|-------|-------|-------|-------|-------|-------|-------|
| STUDENTS      | UG    | GRAD  | TOTAL | UG    | GRAD  | TOTAL | UG    | GRAD  | TOTAL |
| Domestic      | 3,606 | 1,501 | 5,107 | 5,107 | 1,229 | 2,688 | 1,343 | 1,305 | 2,648 |
| International | 203   | 292   | 795   | 2,350 | 885   | 3,235 | 1,952 | 868   | 2,820 |
| Total         | 3,809 | 2,093 | 5,902 | 3,809 | 2,114 | 5,923 | 3,295 | 2,173 | 5,468 |



<sup>\*</sup> The difference in Total Student Enrollment-Gender and Total Student Enrollment-Domestic/International reflects inaccurate reporting.

## 2015 STUDENT ENROLLMENT - RACE AND ETHNICITY GEOGRAPHIC