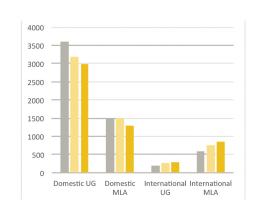

### STUDENT ENROLLMENT - DOMESTIC/INTERNATIONAL

|               | 2013  |       |       | 2014  |       |       | 2015  |       |       |
|---------------|-------|-------|-------|-------|-------|-------|-------|-------|-------|
| STUDENTS      | UG    | GRAD  | TOTAL | UG    | GRAD  | TOTAL | UG    | GRAD  | TOTAL |
| Domestic      | 3,606 | 1,501 | 5,107 | 5,107 | 1,229 | 2,688 | 1,343 | 1,305 | 2,648 |
| International | 203   | 292   | 795   | 2,350 | 885   | 3,235 | 1,952 | 868   | 2,820 |
| Total         | 3,809 | 2,093 | 5,902 | 3,809 | 2,114 | 5,923 | 3,295 | 2,173 | 5,468 |

<sup>\*</sup> The difference in Total Student Enrollment-Gender and Total Student Enrollment-Domestic/International reflects inaccurate reporting.