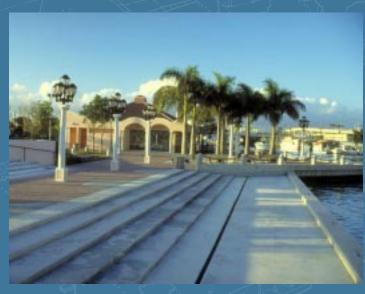

### Jose Marti Riverfront Park Miami, Florida

- Merit Award / 1988 American Society of Landscape Architects - National

Ruth Durack, AICP Director Urban Design Center of Northeast Ohio

Jose Marti, Florida

Kanozan, Japan