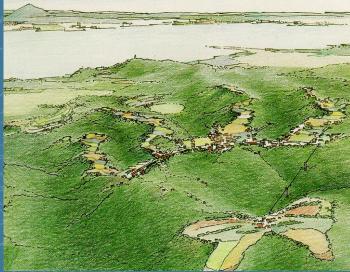

### Kanozan Resort Development Chiba Prefecture, Japan - Merit Award / 1989

American Society of Landscape Architects - National

"This integrative instinct is at the heart of WRT's groundbreaking work in "designing with nature" which has been the firm's signature since the 1960s. From the early work of Ian McHarg to more recent developments in the techniques of restorative landscapes and green site design, WRT has made critical contributions to the state-of-the-art in environmental regulation in the United States and an expanding appreciation of nature and our environmental responsibilities."